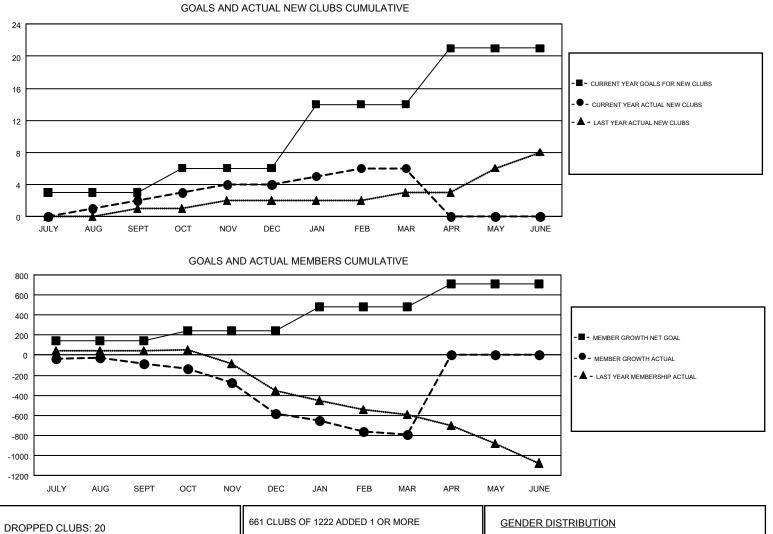

#### GMT: ANN ELDRIDGE

| Clubs                 |               |           |               | Members               |                           |                         |                                                    |  |
|-----------------------|---------------|-----------|---------------|-----------------------|---------------------------|-------------------------|----------------------------------------------------|--|
| RESULTS FOR 2017-2018 |               |           |               | RESULTS FOR 2017-2018 |                           |                         |                                                    |  |
| QUARTER               | NEW CLUB GOAL | NEW CLUBS | DROPPED CLUBS | QUARTER               | MEMBER GROWTH NET<br>GOAL | MEMBER GROWTH<br>ACTUAL | DROPPED<br>MEMBERS ACTUAL<br>(including transfers) |  |
| JULY/AUG/SEPT         | 3             | 2         | 7             | JULY/AUG/SEPT         | 139                       | 855                     | 812                                                |  |
| OCT/NOV/DEC           | 3             | 2         | 6             | OCT/NOV/DEC           | 100                       | 650                     | 1,041                                              |  |
| JAN/FEB/MAR           | 8             | 2         | 7             | JAN/FEB/MAR           | 246                       | 779                     | 879                                                |  |
| APR/MAY/JUNE          | 7             | 0         | 0             | APR/MAY/JUNE          | 226                       | 0                       | 0                                                  |  |

| DROPPED CLUBS: 20 |       | 661 CLUBS OF 1222 ADDED 1 OR MORE | GENDER DISTRIBUTION        |                 |       |
|-------------------|-------|-----------------------------------|----------------------------|-----------------|-------|
|                   |       | NEW MEMBERS                       | MALE                       | 16,965 (66.64%) |       |
|                   |       |                                   | FEMALE                     | 8,494 (33.36%)  |       |
| DROPPED MEMBERS   |       |                                   |                            |                 |       |
| DECEASED          | 217   | CLICK HERE FOR CUMULATIVE         | TOTAL FAMILY UNIT MEMBERS  |                 | 4,289 |
| CLUB CANCELLED    | 10    | MEMBERSHIP DATA                   | FAMILY MEMBERS PAYING HALF |                 | 0.470 |
| OTHER             | 2,505 |                                   |                            |                 | 2,173 |
| TOTAL             | 2,732 |                                   |                            |                 |       |
|                   |       |                                   |                            |                 |       |